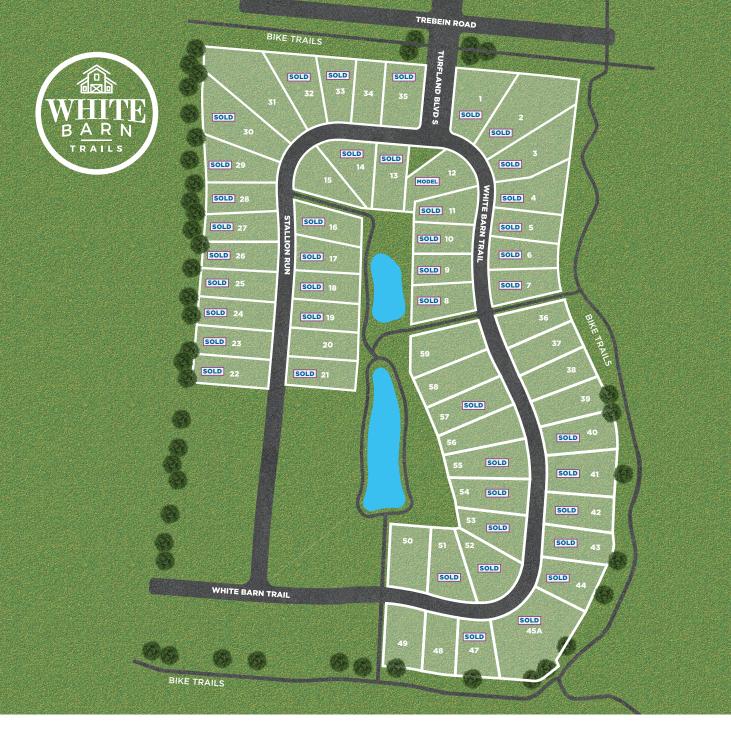

| Lot# | Status    | Lot Price | Acreage | Lot Type  | Home Type |
|------|-----------|-----------|---------|-----------|-----------|
| 15   | Available | \$74,999  | 0.398   | DL Base   | All       |
| 20   | Available | \$109,999 | 0.380   | DL Base   | All       |
| 31   | Available | \$89,999  | 0.718   | WO Base   | CY/FE     |
| 33   | Sold      | Sold      | 0.399   | Slab/Base | CY/FE     |
| 34   | Available | \$49,999  | 0.361   | Slab/Base | All       |
| 35   | Sold      | Sold      | 0.358   | Slab/Base | All       |
| 36   | Available | \$110,000 | 0.371   | Slab/Base | All       |
| 37   | Available | \$110,000 | 0.383   | Slab/Base | All       |
| 38   | Available | \$120,000 | 0.401   | Slab/Base | All       |
| 39   | Available | \$120,000 | 0.425   | Slab/Base | All       |
| 40   | Sold      | Sold      | 0.482   | Slab/Base | All       |
| 41   | Sold      | Sold      | 0.557   | DL Base   | All       |
| 42   | Sold      | Sold      | 0.460   | DL Base   | All       |
| 43   | Sold      | Sold      | 0.445   | WO Base   | All       |
| 44   | Sold      | Sold      | 0.449   | WO Base   | All       |
| 45A  | Sold      | Sold      | 0.961   | WO Base   | All       |
| 47   | Sold      | Sold      | 0.360   | WO Base   | All       |
| 48   | Available | \$150,000 | 0.320   | WO Base   | All       |
| 49   | Available | \$150,000 | 0.334   | WO Base   | All       |
| 50   | Available | \$145,000 | 0.396   | DL Base   | All       |
| 51   | Sold      | Sold      | 0.478   | DL Base   | All       |
| 52   | Sold      | Sold      | 0.490   | DL Base   | All       |
| 53   | Sold      | Sold      | 0.437   | DL Base   | All       |
| 54   | Sold      | Sold      | 0.456   | DL Base   | All       |
| 55   | Sold      | Sold      | 0.489   | DL Base   | All       |
| 56   | Available | \$135,000 | 0.437   | DL Base   | All       |
| 57   | Sold      | Sold      | 0.462   | DL Base   | All       |
| 58   | Available | \$130,000 | 0.460   | DL Base   | All       |
| 59   | Available | \$130,000 | 0.499   | DL Base   | All       |

LEGENDDL- Daylight Basement (Large Windows)WO- Walkout BasementBase- Standard BasementCY- Courtyard Entry GarageFE- Front Entry GarageAll- Courtyard, Front, or Side Entry Garage

**G.A. White Homes is very excited to announce Phase 2 of our newest community: White Barn Trails at Stonehill Village, custom homes in Beavercreek, OH.** Our focus is on cutting-edge design, luxury features, and larger private lots with all the amenities of Stonehill Village. All of White Barn Trails will feature at least one third of an acre (up to three quarters of an acre) and beautiful views of greenways, walking trails, woods or two new ponds. All of the lots were designed with the resident's privacy in mind with no lots looking directly at a rear neighbor.