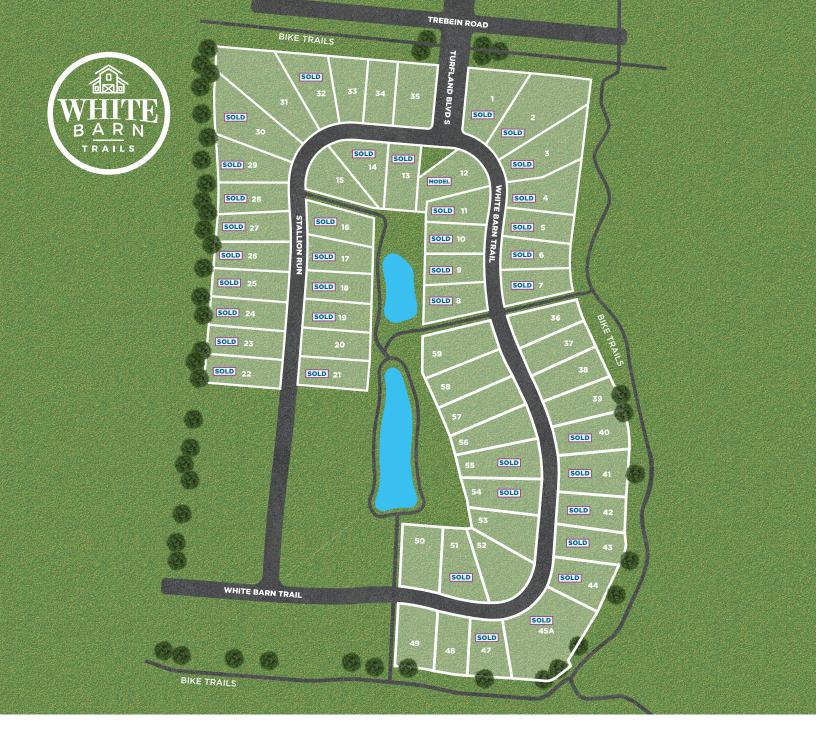

G.A. White Homes is very excited to announce Phase 2 of our newest community: White Barn Trails at Stonehill Village, custom homes in Beavercreek, OH. Our focus is on cutting-edge design, luxury features, and larger private lots with all the amenities of Stonehill Village. All of White Barn Trails will feature at least one third of an acre (up to three quarters of an acre) and beautiful views of greenways, walking trails, woods or two new ponds. All of the lots were designed with the resident's privacy in mind with no lots looking directly at a rear neighbor.

We can design and build houses for most budgets and all styles in this new community. We have lots to accommodate homes from 2,000 SF and greater with many lots offering walk out basement flexibility. Please contact us today to set up a tour of the new community under construction. Home prices including land will start in the low to mid \$700s.