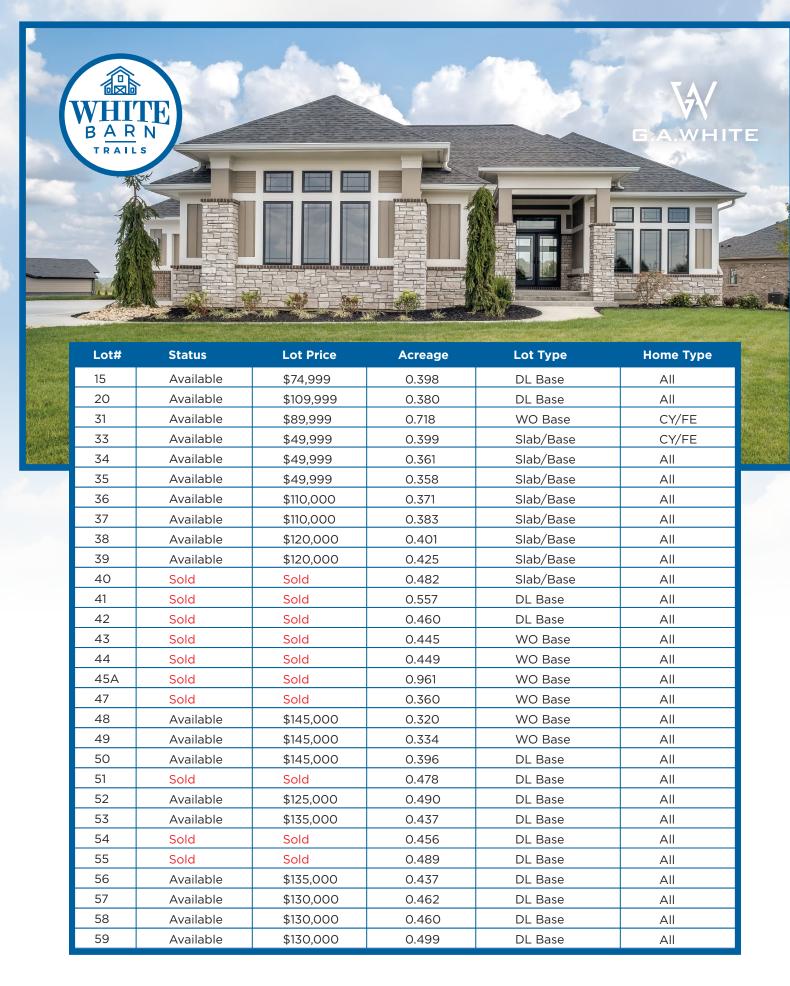

G.A. White Homes is very excited to announce Phase 2 of our newest community: White Barn Trails at Stonehill Village, custom homes in Beavercreek, OH. Our focus is on cutting-edge design, luxury features, and larger private lots with all the amenities of Stonehill Village. All of White Barn Trails will feature at least one third of an acre (up to three quarters of an acre) and beautiful views of greenways, walking trails, woods or two new ponds. All of the lots were designed with the resident's privacy in mind with no lots looking directly at a rear neighbor.

We can design and build houses for most budgets and all styles in this new community. We have lots to accommodate homes from 2,000 SF and greater with many lots offering walk out basement flexibility. Please contact us today to set up a tour of the new community under construction. Home prices including land will start in the low to mid \$700s.